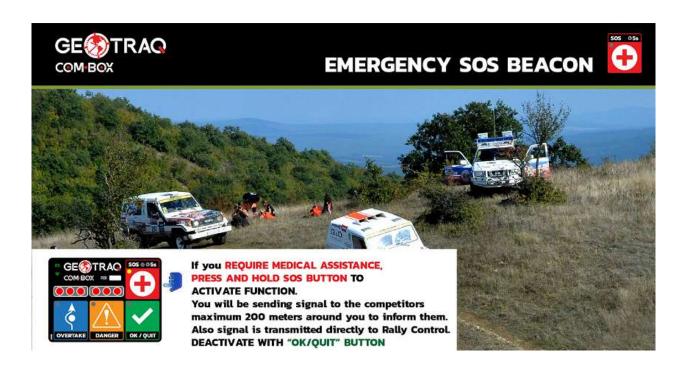

- Stop in the scene of accident and park their vehicle in a safe position,
- Verify if the accident has bodily injuries (even minor) and activate the SOS button on their Safety Tracking device.
- In case of bodily injuries, both crew members exit from their vehicle. One crew member walks on the side of the road for at least 50 meters prior of the scene of accident and indicates to the coming vehicles the SOS plate. The second crew member assists the injured person(s).
- Activate OK button (in case of material damage) on their Safety Tracking device,
- · Contact, if needed, Race Control using their mobile phone,
- Wait for the arrival of the emergency services or another competitor,
- Press on the green button of their Safety Tracking device to signal that they are restarting.