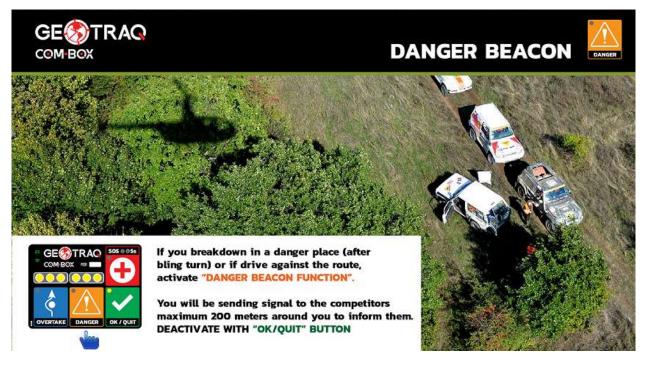

- The fitting can be done via screws, cable ties and double sided 3M tape. It is the responsibility of the competitor to prepare and mount the Base / Mount bracket before the vehicle is presented for scrutineering.





At least 10 cm of space must be left on the sliding side of the Base / Mount bracket to allow the installation of the Com-box.



#### **POWER CONNECTORS**

 The power cord must be equipped with FULLY INSULATED FEMALE Crimp Spade Terminal Connector – 6.3 x 0.8 mm. The Geotraq team will install the required terminals to the ready power cords.



### INSTALLATION LOCATION

The Com-Box must be visible and accessible to the drivers even when they are sitting with the seatbelts buckled.





Appendix 6 Instructions for the use of the car-to-car communication system





























#### **Appendix 7** Time Card Sample





Appendix 8 Map of Art.10.6.2 Drones, Video, Photos





#### 2024 SR Appendix 9 Driver declaration and undertakings

FIA Cross-Country Rally Sporting Regulations

Article 1.1.7 All competitors taking part in a Championship rally must ensure that their **drivers and co-drivers** sign the driver declarations and undertakings form as attached in Appendix X.

Please print, fill in and sign the Driver Declaration on the following pages.

The completed and signed Driver Declaration must be handed to the organiser at the Administrative checks.



#### **DRIVER DECLARATIONS AND UNDERTAKINGS**

Please fill in the Driver information in yellow on the 1st, 5th (signatures), 10th page (tick the box) and cross out the superfluous championship's n