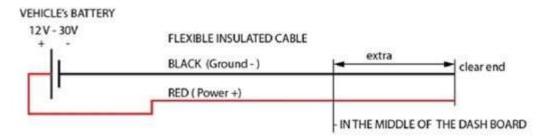

#### Art. 10.3.1 Safety Tracking System (FIA CCRSR Art. 12.1)

All vehicles must **only** be fitted with the Safety Tracking System(s) provided by the Organiser. The instruction for the use of the Tracking System is in the Appendix 5 of these Supplementary Regulations.

The system will be delivered by Organizer to competitors during Administrative Checks (see SR Art.3 Programme) either to the crew or to a representative and must be installed before the car is brought to scrutineering. A refundable deposit of 200€ (cash only) will be asked before the delivery. This deposit will be refunded to competitor as soon as the system is returned in the same perfect condition as initially delivered. The return of the system must be made no later than one (1) hour after the Final Parc Ferme' is open after the Stewards' instruction. Installation is responsibility of the competitor. Competitor with a car without all units to be in working status will NOT be authorized to pass Scrutineering or start the race or a Stage or a Selective Section. Absence of any unit by competitor's fault will be sanctioned from 100 Euro fine up to refuse to start the race or a Stage or a Special Section.

The system will be delivered by Organizer to competitors during Administrative Checks (see SR Art.3 Programme) either to the crew or to a representative and must be installed before the car is brought to scrutineering. The refundable deposit of 200€ (cash only) for the Safety Tracking System (SR Art.10.3.1) stands also for the Navigation System. No additional refundable deposit will be asked. This deposit will be refunded to competitor as soon as the system is returned in the same perfect condition as initially delivered. The return of the system must be made no later than one (1) hour after the Final Parc Ferme' is open after the Stewards' instruction. Installation is responsibility of the competitor. Regulations regarding the installation and use can be found on Appendix 5.

#### Art. 10.3.3 Connection of the Systems (FIA CCRSR Art. 12.3)

The specifications for the standard power connector are laid down in the FIA CCRSR Appendix VI. It is the competitor's responsibility to ensure that the Safety Tracking System(s) and the NAV-GPS always remain permanently connected and switched on with the antenna connected throughout the duration of the competition.