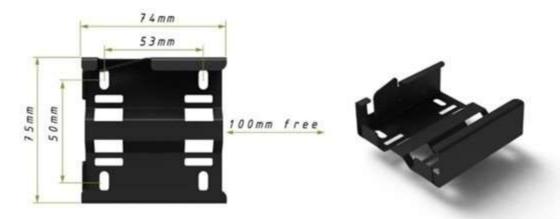

#### Art. 10.3.1 Safety Tracking System (FIA CCRSR Art. 12.1)

All vehicles must **only** be fitted with the Safety Tracking System(s) provided by the Organiser. The instruction for the use of the Tracking System is in the Appendix 5 of these Supplementary Regulations.

The system will be delivered by Organizer to competitors during Administrative Checks (see SR Art.3 Programme) either to the crew or to a representative and must be installed before the car is brought to scrutineering. A refundable deposit of 200€ (cash only) will be asked before the delivery. This deposit will be refunded to competitor as soon as the system is returned in the same perfect condition as initially delivered. The return of the system must be made no later than one (1) hour after the Final Parc Ferme' is open after the Stewards' instruction. Installation is responsibility of the competitor. Competitor with a car without all units to be in working status will NOT be authorized to pass Scrutineering or start the race or a Stage or a Selective Section. Absence of any unit by competitor's fault will be sanctioned from 100 Euro fine up to refuse to start the race or a Stage or a Special Section.

#### Art. 10.3.2 Navigation System (NAV-GPS FIA CCRSR Art. 12.2)

Competitors are obliged to be equipped with one or two Navigation System(s) (NAV-GPS) downloaded with the waypoints given by the Organiser. When a crew uses two NAV-GPS, it must indicate in writing, at scrutineering, which of the two will be considered as the official one.

The system will be delivered by Organizer to competitors during Administrative Checks (see SR Art.3 Programme) either to the crew or to a representative and must be installed before the car is brought to scrutineering. The refundable deposit of 200€ (cash only) for the Safety Tracking System (SR Art.10.3.1) stands also for the Navigation System. No additional refundable deposit will be asked. This deposit will be refunded to competitor as soon as the system is returned in the same perfect condition as initially delivered. The return of the system must be made no later than one (1) hour after the Final Parc Ferme' is open after the Stewards' instruction. Installation is responsibility of the competitor. Regulations regarding the installation and use can be found on Appendix 5.

#### Art. 10.3.3 Connection of the Systems (FIA CCRSR Art. 12.3)

The specifications for the standard power connector are laid down in the FIA CCRSR Appendix VI. It is the competitor's responsibility to ensure that the Safety Tracking System(s) and the NAV-GPS always remain permanently connected and switched on with the antenna connected throughout the duration of the competition.