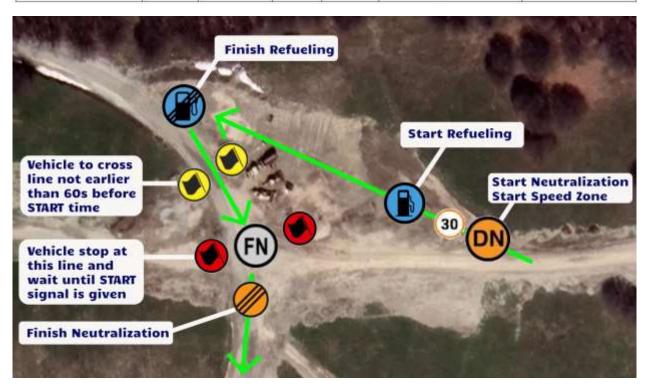

#### Art. 11.4.1.5.3 Neutralization Zone in a Selective Section

The Organizer may provide Neutralization Zone(s) in Selective Section(s) for the refueling of competition vehicles and according to articles of FIA 2024 CCRSR. **See also Appendix-1 Itinerary**.

2.18 NEUTRALISATION ZONE. A zone within a Selective Section, in which competitors arrive and leave separated by the same interval, timed to the second. No intervention on the vehicle is allowed. 43.11 WAYPOINTS FOR NEUTRALISATION ZONES.

**DN** (Start neutralization zone): This waypoint is used to define the beginning of a neutralization zone within a Selective Section. It also may define the beginning of a speed control zone equivalent to a DZ (see also CCRSR Art. 37).