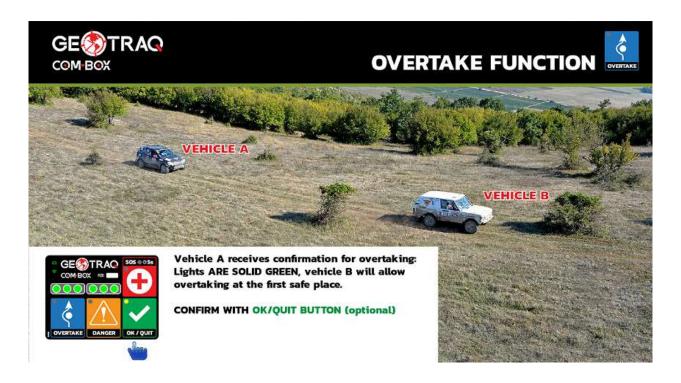

ge.
- The fitting can be done via screws, cable ties and double sided 3M tape. It is the responsibility of the competitor to prepare and mount the Base / Mount bracket before the vehicle is presented for scrutineering.





At least 10 cm of space must be left on the sliding side of the Base / Mount bracket to allow the installation of the Com-box.



#### **POWER CONNECTORS**

 The power cord must be equipped with FULLY INSULATED FEMALE Crimp Spade Terminal Connector – 6.3 x 0.8 mm. The Geotraq team will install the required terminals to the ready power cords.



### INSTALLATION LOCATION

The Com-Box must be visible and accessible to the drivers even when they are sitting with the seatbelts buckled.





Appendix 6 Instructions for the use of the car-to-car communication system





























#### **Appendix 7** Time Card Sample





Appendix 8 Map of Art.10.6.2 Drones, Video, Photos





#### 2024 SR Appendix 9 Driver declaration and undertakings

FIA Cross-Country Rally Sporting Regulations

Article 1.1.7 All competitors taking part in a Championship rally must ensure that their **drivers and co-drivers** sign the driver declarations and undertakings form as attached in Appendix X.

Please print, fill in and sign the Driver Declaration on the following pages.

The completed and signed Driver Declaration must be handed to the organiser at the Administrative checks.



#### **DRIVER DECLARATIONS AND UNDERTAKINGS**

Please fill in the Driver information in yellow on the 1st, 5th (signatures), 10th page (tick the box) and cross out the superfluous championship