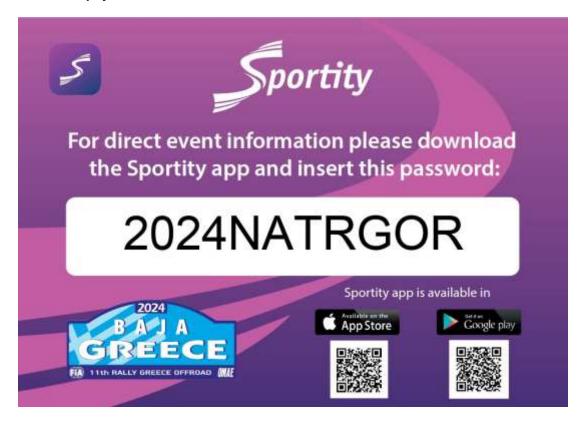

Rally HQ in operation: from 21 May 2024 09:00 to 25 May 2024 23:00 Service parc in operation: from 21 May 2024 12:00 to 25 May 2024 23:00

A Digital Official Notice Board will be available in SPORTITY application on mobile phones and tablets.

Password: 2024NATRGOR

The Sportity App can be downloaded from Google Play or AppStore.

**Download from App Store:** 

https://apps.apple.com/ee/app/sportity/id1344934434

#### **Download from Google Play:**

https://play.google.com/store/apps/details?id=com.sportity.app&pcampaignid=MKT-Other-global-all-co-prtnr-py-PartBadge-Mar2515-1

"Push" notifications show any new document that is posted on the Digital Notice Board.

There will be no physical Official notice Board.