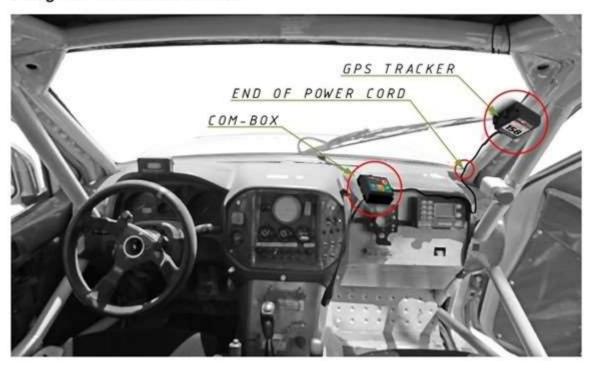

#### Art. 10.3.1 Safety Tracking System (FIA CCRSR Art. 12.1)

All vehicles must **only** be fitted with the Safety Tracking System(s) provided by the Organiser. The instruction for the use of the Tracking System is in the Appendix 5 of these Supplementary Regulations.

The system will be delivered by Organizer to competitors during Administrative Checks (see SR Art.3 Programme) either to the crew or to a representative and must be installed before the car is brought to scrutineering. A refundable deposit of 200€ (cash only) will be asked before the delivery. This deposit will be refunded to competitor as soon as the system is returned in the same perfect condition as initially delivered. The return of the system must be made no later than one (1) hour after the Final Parc Ferme' is open after the Stewards' instruction. Installation is responsibility of the competitor. Competitor with a car without all units to be in working status will NOT be authorized to pass Scrutineering or start the race or a Stage or a Selective Section. Absence of any unit by competitor's fault will be sanctioned from 100 Euro fine up to refuse to start the race or a Stage or a Special Section.

#### Art. 10.3.2 Navigation System (NAV-GPS FIA CCRSR Art. 12.2)

Competitors are obliged to be equipped with one or two Navigation System(s) (NAV-GPS) downloaded with the waypoints given by the Organiser. When a crew uses two NAV-GPS, it must indicate in writing, at scrutineering, which of the two will be considered as the official one.

The system will be delivered by Organizer to competitors during Administrative Checks (see SR Art.3 Programme) either to the crew or to a representative and must be installed before the car is brought to scrutineering. The refundable deposit of 200€ (cash only) for the Safety Tracking System (SR Art.10.3.1) stands also for the Navigation System. No additional refundable deposit will be asked. This deposit will be refunded to competitor as soon as the system is returned in the same perfect condition as initially delivered. The return of the system must be made no later than one (1) hour after the Final Parc Ferme' is open after the Stewards' instruction. Installation is responsibility of the competitor. Regulations regarding the installation and use can be found on Appendix 5.

#### Art. 10.3.3 Connection of the Systems (FIA CCRSR Art. 12.3)

The specifications for the standard power connector are laid down in the FIA CCRSR Appendix VI. It is the competitor's responsibility to ensure that the Safety Tracking System(s) and the NAV-GPS always remain permanently connected and switched on with the antenna connected throughout the duration of the competition.