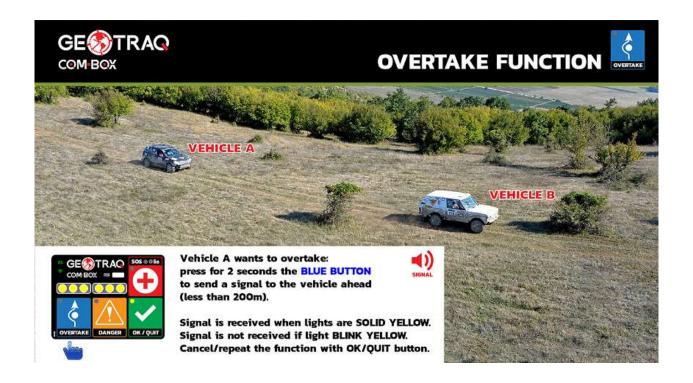

#### Art. 10.3.1 Safety Tracking System (FIA CCRSR Art. 12.1)

All vehicles must **only** be fitted with the Safety Tracking System(s) provided by the Organiser. The instruction for the use of the Tracking System is in the Appendix 5 of these Supplementary Regulations.

The system will be delivered by Organizer to competitors during Administrative Checks (see SR Art.3 Programme) either to the crew or to a representative and must be installed before the car is brought to scrutineering. A refundable deposit of 200€ (cash only) will be asked before the delivery. This deposit will be refunded to competitor as soon as the system is returned in the same perfect condition as initially delivered. The return of the system must be made no later than one (1) hour after the Final Parc Ferme' is open after the Stewards' instruction. Installation is responsibility of the competitor. Competitor with a car without all units to be in working status will NOT be authorized to pass Scrutineering or start the race or a Stage or a Selective Section. Absence of any unit by competitor's fault will be sanctioned from 100 Euro fine up to refuse to start the race or a Stage or a Special Section.

#### Art. 10.3.2 Navigation System (NAV-GPS FIA CCRSR Art. 12.2)

Competitors are obliged to be equipped with one or two Navigation System(s) (NAV-GPS) downloaded with the waypoints given by the Organiser. When a crew uses two NAV-GPS, it must indicate in writing, at scrutineering, which of the two will be considered as the official one.

The system will be delivered by Organizer to competitors during Administrative Checks (see SR Art.3 Programme) either to the crew or to a representative and must be installed before the car is brought to scrutineering. The refundable deposit of 200€ (cash only) for the Safety Tracking System (SR Art.10.3.1) stands also for the Navigation System. No additional refundable deposit will be asked. This deposit will be refunded to competitor as soon as the system is returned in the same perfect condition as initially delivered. The return of the system must be made no later than one (1) hour after the Final Parc Ferme' is open after the Stewards' instruction. Installation is responsibility of the competitor. Regulations regarding the installation and use can be found on Appendix 5.

#### Art. 10.3.3 Connection of the Systems (FIA CCRSR Art. 12.3)

The specifications for the standard power connector are laid down in the FIA CCRSR Appendix VI. It is the competitor's responsibility to ensure that the Safety Tracking System(s) and the NAV-GPS always remain permanently connected and switched on with the antenna connected throughout the duration of the competition.