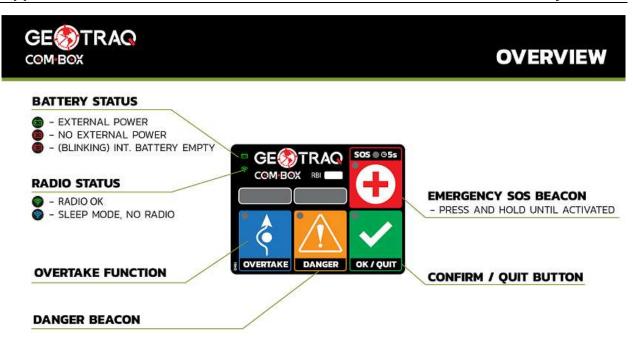

#### Art. 10.3.1 Safety Tracking System (FIA CCRSR Art. 12.1)

All vehicles must **only** be fitted with the Safety Tracking System(s) provided by the Organiser. The instruction for the use of the Tracking System is in the Appendix 5 of these Supplementary Regulations.

The system will be delivered by Organizer to competitors during Administrative Checks (see SR Art.3 Programme) either to the crew or to a representative and must be installed before the car is brought to scrutineering. A refundable deposit of 200€ (cash only) will be asked before the delivery. This deposit will be refunded to competitor as soon as the system is returned in the same perfect condition as initially delivered. The return of the system must be made no later than one (1) hour after the Final Parc Ferme' is open after the Stewards' instruction. Installation is responsibility of the competitor. Competitor with a car without all units to be in working status will NOT be authorized to pass Scrutineering or start the race or a Stage or a Selective Section. Absence of any unit by competitor's fault will be sanctioned from 100 Euro fine up to refuse to start the race or a Stage or a Special Section.

#### Art. 10.3.2 Navigation System (NAV-GPS FIA CCRSR Art. 12.2)

Competitors are obliged to be equipped with one or two Navigation System(s) (NAV-GPS) downloaded with the waypoints given by the Organiser. When a crew uses two NAV-GPS, it must indicate in writing, at scrutineering, which of the two will be considered as the official one.

The system will be delivered by Organizer to competitors during Administrative Checks (see SR Art.3 Programme) either to the crew or to a representative and must be installed before the car is brought to scrutineering. The refundable deposit of 200€ (cash only) for the Safety Tracking System (SR Art.10.3.1) stands also for the Navigation System. No additional refundable deposit will be asked. This deposit will be refunded to competitor as soon as the system is returned in the same perfect condition as initially delivered. The return of the system must be made no later than one (1) hour after the Final Parc Ferme' is open after the Stewards' instruction. Installation is responsibility of the competitor. Regulations regarding the installation and use can be found on Appendix 5.

#### Art. 10.3.3 Connection of the Systems (FIA CCRSR Art. 12.3)

The specifications for the standard power connector are laid down in the FIA CCRSR Appendix VI. It is the competitor's responsibility to ensure that the Safety Tracking System(s) and the NAV-GPS always remain permanently connected and switched on with the antenna connected throughout the duration of the competition.