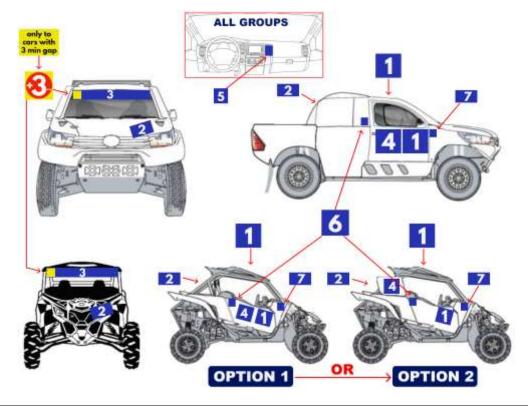

#### Art. 6. Advertising and Identification

See Appendix 3 of these SR "Decals and positioning of supplementary advertising".

The organiser will provide each crew with the advertising and identification panels, which must be affixed to their vehicles in the stated positions prior to scrutineering. It is not allowed to cut the panels.

Crews are allowed to affix any kind of advertising to their Vehicles, provided that:

- a) it is authorised by the FIA and Greek ASN-OMAE Regulations and the Legislation of Greece,
- b) it is not likely to give offence,

- c) it does not encroach upon the spaces reserved for Rally plates, number plates and windscreen strips,
- d) it does not interfere with the Crew's vision through the windows,
- e) it does not express either a religious and/or political opinion,
- f) it is not directly or indirectly related to any form of pornography,
- g) it is not related to an alcohol or tobacco brand

#### Art. 6.1 Obligatory organiser's advertising

#### Rally plate:

Size of rally plates (width x height):

- General: 43 x 21cm
- Groups FIA Challenger/FIA SSV/NAT SSV front plate: 19 x 18cm

#### Competition Number (including roof panel):

Size of race number panels (width x height):

- Group FIA Ultimate/NAT TZ1(TH) (except class T1.2): 42 x 44cm
- Class FIA Ultimate T1.2: 36 x 36cm
- Groups FIA Challenger/FIA SSV/ NAT SSV: 30 x 31cm

#### Wind Screen Band (all Groups):

- Size of windscreen band (width x height): 110 x 10cm

Each panel shall be placed horizontally at the leading edge of each front door, with the number at the front. The top of the plate shall be between 7 cm and 10 cm below the lower limit of the window.

On the above obligatory organizer's advertising panels, numbers and bands, the following supporters and sponsors will be advertised with indicated logos:

#### Spaces on the vehicle that must be kept free for:

- 1 sticker Scrutineering OK (on Co-driver's side)
- 1 sticker Emergency in the cockpits' dashboard visible by both crew members
- 2 stickers Emergency (both sides of the vehicle and as close as possible to the upper part of doors)

#### Scrutineering OK 12 X 8 cm

#### Emergency Dashboard 12 X 8 cm

#### Emergency near Doors 15 X 17 cm