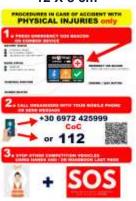

#### Art. 11.4.1.1 Procedures in case of accident

Competitors are obliged to stop at the scene of an accident so as ensure the most appropriate course of

action until the emergency services arrive. All competitors witnessing an accident must:

- Stop in the scene of accident and park their vehicle in a safe position,
- Verify if the accident has bodily injuries (even minor) and activate the SOS button on their Safety Tracking device.
- In case of bodily injuries, both crew members exit from their vehicle. One crew member walks on the side of the road for at least 50 meters prior of the scene of accident and indicates to the coming vehicles the SOS plate. The second crew member assists the injured person(s).
- Activate OK button (in case of material damage) on their Safety Tracking device,
- · Contact, if needed, Race Control using their mobile phone,
- Wait for the arrival of the emergency services or another competitor,
- Press on the green button of their Safety Tracking device to signal that they are restarting.

The next two crews arriving at the scene of an accident with injuries must stop. These two competitors (along with the 1st vehicle stopped) may request for their times to credited by writing to the Clerk of the Course who will transmit the request to the Stewards. This time credit will be based on the calculation of the time between the two alerts (red and green buttons) along with the GPS data recording.