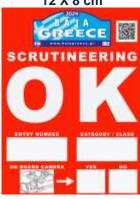

#### Spaces on the vehicle that must be kept free for:

- 1 sticker Scrutineering OK (on Co-driver's side)
- 1 sticker Emergency in the cockpits' dashboard visible by both crew members
- 2 stickers Emergency (both sides of the vehicle and as close as possible to the upper part of doors)

#### Scrutineering OK 12 X 8 cm

#### Art. 10.1.1 Scrutineering, mandatory documents

- Cars' complete original FIA or ASN Homologation Document (if applicable)
- FIA Technical Passport
- SOS / OK board (DIN A3 format)

The installation of the tracking system and the NAV-GPS will be checked at scrutineering.