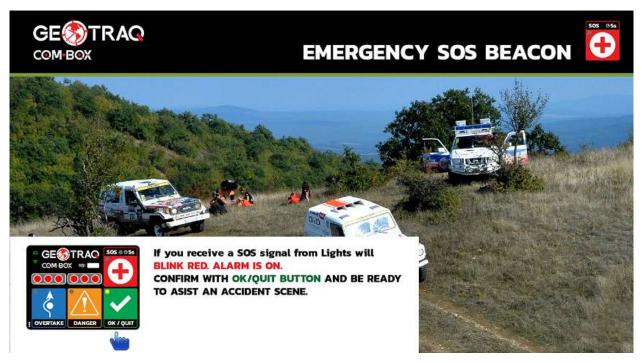

- Stop in the scene of accident and park their vehicle in a safe position,
- Verify if the accident has bodily injuries (even minor) and activate the SOS button on their Safety Tracking device.
- In case of bodily injuries, both crew members exit from their vehicle. One crew member walks on the side of the road for at least 50 meters prior of the scene of accident and indicates to the coming vehicles the SOS plate. The second crew member assists the injured person(s).
- Activate OK button (in case of material damage) on their Safety Tracking device,
- · Contact, if needed, Race Control using their mobile phone,
- Wait for the arrival of the emergency services or another competitor,
- Press on the green button of their Safety Tracking device to signal that they are restarting.