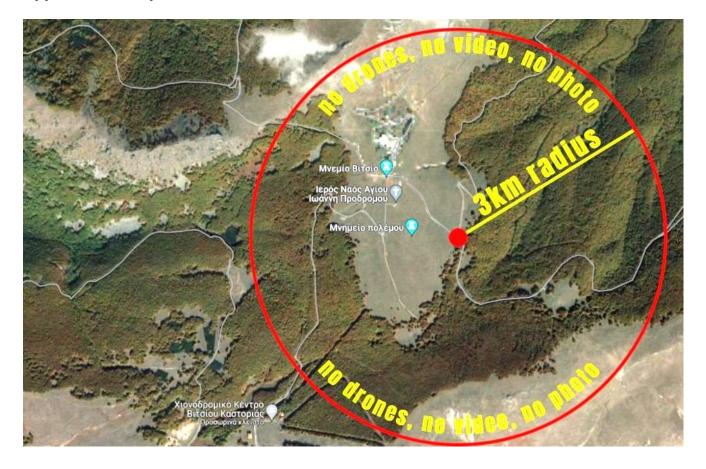

#### Art. 10.6.2 Drones, Video, Photos

Baja Selective Sections pass from sensitive military areas. During all Baja days it is strictly forbitten the footage capture or photos by drones, video cameras, photo cameras and in a 3 km radius from the following spot: https://maps.app.goo.gl/oUFF2d5QisSPrhHu7 (See also APPENDIX 8)