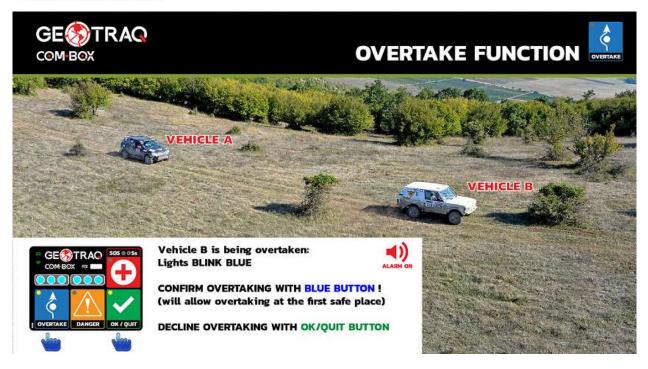

#### Art. 10.3.1 Safety Tracking System (FIA CCRSR Art. 12.1)

All vehicles must **only** be fitted with the Safety Tracking System(s) provided by the Organiser. The instruction for the use of the Tracking System is in the Appendix 5 of these Supplementary Regulations.

The system will be delivered by Organizer to competitors during Administrative Checks (see SR Art.3 Programme) either to the crew or to a representative and must be installed before the car is brought to scrutineering. A refundable deposit of 200€ (cash only) will be asked before the delivery. This deposit will be refunded to competitor as soon as the system is returned in the same perfect condition as initially delivered. The return of the system must be made no later than one (1) hour after the Final Parc Ferme' is open after the Stewards' instruction. Installation is responsibility of the competitor. Competitor with a car without all units to be in working status will NOT be authorized to pass Scrutineering or start the race or a Stage or a Selective Section. Absence of any unit by competitor's fault will be sanctioned from 100 Euro fine up to refuse to start the race or a Stage or a Special Section.

#### Art. 10.3.2 Navigation System (NAV-GPS FIA CCRSR Art. 12.2)

Competitors are obliged to be equipped with one or two Navigation System(s) (NAV-GPS) downloaded with the waypoints given by the Organiser. When a crew uses two NAV-GPS, it must indicate in writing, at scrutineering, which of the two will be considered as the official one.

The system will be delivered by Organizer to competitors during Administrative Checks (see SR Art.3 Programme) either to the crew or to a representative and must be installed before the car is brought to scrutineering. The refundable deposit of 200€ (cash only) for the Safety Tracking System (SR Art.10.3.1) stands also for the Navigation System. No additional refundable deposit will be asked. This deposit will be refunded to competitor as soon as the system is returned in the same perfect condition as initially delivered. The return of the system must be made no later than one (1) hour after the Final Parc Ferme' is open after the Stewards' instruction. Installation is responsibility of the competitor. Regulations regarding the installation and use can be found on Appendix 5.

#### Art. 10.3.3 Connection of the Systems (FIA CCRSR Art. 12.3)

The specifications for the standard power connector are laid down in the FIA CCRSR Appendix VI. It is the competitor's responsibility to ensure that the Safety Tracking System(s) and the NAV-GPS always remain permanently connected and switched on with the antenna connected throughout the duration of the competition.