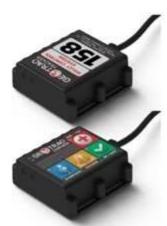

#### Art. 10.3.1 Safety Tracking System (FIA CCRSR Art. 12.1)

All vehicles must **only** be fitted with the Safety Tracking System(s) provided by the Organiser. The instruction for the use of the Tracking System is in the Appendix 5 of these Supplementary Regulations.

The system will be delivered by Organizer to competitors during Administrative Checks (see SR Art.3 Programme) either to the crew or to a representative and must be installed before the car is brought to scrutineering. A refundable deposit of 200€ (cash only) will be asked before the delivery. This deposit will be refunded to competitor as soon as the system is returned in the same perfect condition as initially delivered. The return of the system must be made no later than one (1) hour after the Final Parc Ferme' is open after the Stewards' instruction. Installation is responsibility of the competitor. Competitor with a car without all units to be in working status will NOT be authorized to pass Scrutineering or start the race or a Stage or a Selective Section. Absence of any unit by competitor's fault will be sanctioned from 100 Euro fine up to refuse to start the race or a Stage or a Special Section.

#### Art. 10.3.2 Navigation System (NAV-GPS FIA CCRSR Art. 12.2)

Competitors are obliged to be equipped with one or two Navigation System(s) (NAV-GPS) downloaded with the waypoints given by the Organiser. When a crew uses two NAV-GPS, it must indicate in writing, at scrutineering, which of the two will be considered as the official one.

The system will be delivered by Organizer to competitors during Administrative Checks (see SR Art.3 Programme) either to the crew or to a representative and must be installed before the car is brought to scrutineering. The refundable deposit of 200€ (cash only) for the Safety Tracking System (SR Art.10.3.1) stands also for the Navigation System. No additional refundable deposit will be asked. This deposit will be refunded to competitor as soon as the system is returned in the same perfect condition as initially delivered. The return of the system must be made no later than one (1) hour after the Final Parc Ferme' is open after the Stewards' instruction. Installation is responsibility of the competitor. Regulations regarding the installation and use can be found on Appendix 5.