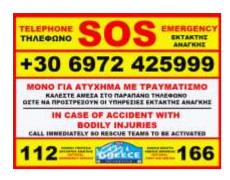

#### Art. 11.4.1.1 Procedures in case of accident

Competitors are obliged to stop at the scene of an accident so as ensure the most appropriate course of

action until the emergency services arrive. All competitors witnessing an accident must:

- Stop in the scene of accident and park their vehicle in a safe position,
- Verify if the accident has bodily injuries (even minor) and activate the SOS button on their Safety Tracking device.
- In case of bodily injuries, both crew members exit from their vehicle. One crew member walks on the side of the road for at least 50 meters prior of the scene of accident and indicates to the coming vehicles the SOS plate. The second crew member assists the injured person(s).
- Activate OK button (in case of material damage) on their Safety Tracking device,
- · Contact, if needed, Race Control using their mobile phone,
- Wait for the arrival of the emergency services or another competitor,
- Press on the green button of their Safety Tracking device to signal that they are restarting.

The next two crews arriving at the scene of an accident with injuries must stop. These two competitors (along with the 1st vehicle stopped) may request for their times to credited by writing to the Clerk of the Course who will transmit the request to the Stewards. This time credit will be based on the calculation of the time between the two alerts (red and green buttons) along with the GPS data recording.