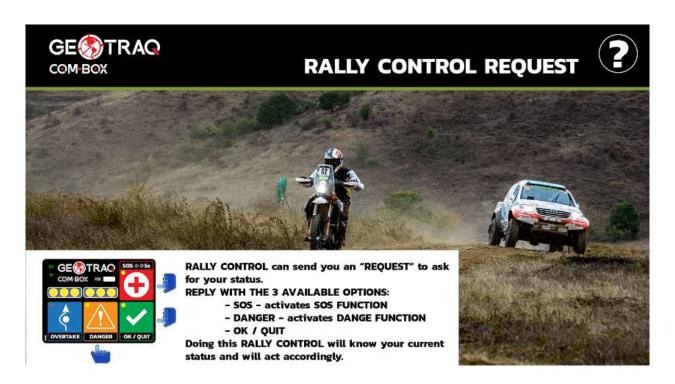

The fitting can be done via screws, cable ties and double sided 3M tape. It is the responsibility of the competitor to prepare and mount the Base / Mount bracket before the vehicle is presented for scrutineering.





At least 10 cm of space must be left on the sliding side of the Base / Mount bracket to allow the installation of the Com-box.



#### **POWER CONNECTORS**

 The power cord must be equipped with FULLY INSULATED FEMALE Crimp Spade Terminal Connector – 6.3 x 0.8 mm. The Geotraq team will install the required terminals to the ready power cords.



### INSTALLATION LOCATION

The Com-Box must be visible and accessible to the drivers even when they are sitting with the seatbelts buckled.





Appendix 6 Instructions for the use of the car-to-car communication system





























#### **Appendix 7** Time Card Sample





Appendix 8 Map of Art.10.6.2 Drones, Video, Photos





#### 2024 SR Appendix 9 Driver declaration and undertakings

FIA Cross-Country Rally Sporting Regulations

Article 1.1.7 All competitors taking part in a Championship rally must ensure that their **drivers and co-drivers** sign the driver declarations and undertakings form as attached in Appendix X.

Please print, fill in and sign the Driver Declaration on the following pages.

The completed and signed Driver Declaration must be handed to the organiser at the Administrative checks.



#### **DRIVER DECLARATIONS AND UNDERTAKINGS**

Please fill in the Driver information in yellow on the 1st, 5th (signatures), 10th page (tick the box) and cross out the superfluous championship's nam